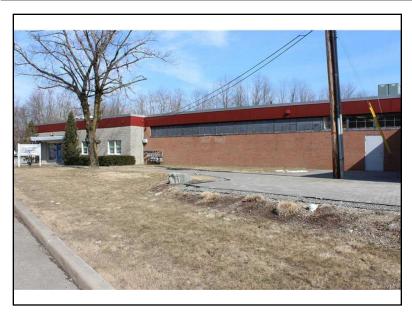

# 174 Orange Turnpike, Unit #B Sloatsburg, NY 10974

For Lease: \$8 PSF

Type: Commercial MLS#: 6075766 Square Footage: 8,270 \$54,565 Taxes: Year Built: 1977

Super clean and tight industrial space only minutes from exit 15 off the NYS Thruway. With a car count of 33,000 plus per day, this building makes sense for retail or industrial. Currently, the warehouse space divides in two. The front portion maintains men and women's bathrooms (each with a shower), 1 office with glass pane overlooking a portion of the warehouse (8,270 SF - rentable). Column spacing is 39' x 24'5 in this section. The back portion sets up as an open rectangle (4,800 SF - rentable) and maintains two offices. It is accessible through two 10' x 8' openings as well as a 9'7" x 10'5" drive-in door. Each space maintains 1 drive in and 1 bathroom. Lease is offered NNN, current charges are \$4.02 (Taxes: \$2.70 / SF and CAM: \$1.32 / SF). Floor plans are available. Do not go direct!

## **Property Details**

Address: 174 Orange Turnpike, Unit #B

Zip: 10974

Total Bathrooms: 0

City: Sloatsburg County: Rockland

Siding: Frame

State: NY

Square Footage: 8,270 Year Built: 1977