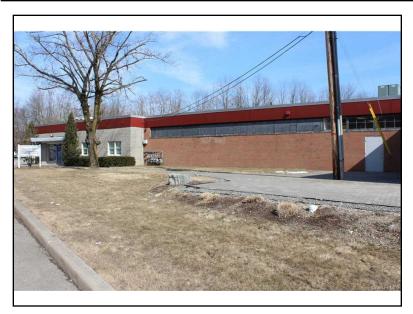

# 174 Orange Turnpike, Unit #B2 Sloatsburg, NY 10974

For Lease: \$8 PSF

Type: Commercial MLS#: 6078267 Square Footage: 4,000 Taxes: \$54,565 Year Built: 1977

Super clean and tight industrial space only minutes from exit 15 off the NYS Thruway. With a car count of 33,000 plus per day, this building makes sense for retail or industrial. Currently, the warehouse space divides in two. The front portion maintains men and women's bathrooms (each with a shower), 1 office with glass pane overlooking a portion of the warehouse (8,270 SF - rentable which the Landlord is open to demising to (2) +/- 4,000 SF spaces). Column spacing is 39' x 24'5 in this section. The back portion sets up as an open rectangle (4,800 SF - rentable) and maintains two offices. It is accessible through two 10' x 8' openings as well as a 9'7" x 10'5" drive-in door. Each space maintains 1 drive in and 1 bathroom. Lease is offered NNN, current charges are \$4.02 (Taxes: \$2.70 / SF and CAM: \$1.32 / SF). Floor plans are available. Do not go direct!

### **Property Details**

Address: 174 Orange Turnpike, Unit #B2

Zip: 10974

Total Bathrooms: 0

City: Sloatsburg County: Rockland

Siding: Frame

State: NY

Square Footage: 4,000 Year Built: 1977