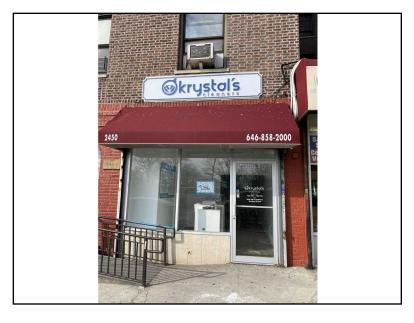

## 2450 Amsterdam Ave, Store 9 Manhattan, NY 10033

For Lease: \$2,500 Per Month

Type: Commercial

Web#: 1047503

Square Footage: 400

Triforce Commercial Real Estate LLC (@TriforceCRE) is pleased to present this 400 +/- SF space with high ceilings. The building is located on the highly active corner of W 181st & Amsterdam. The bus stops right in front of the unit. Two blocks from the 1. Modified gross.

## **Listing Details**

Asking Price: \$2,500 Per Month Status: Leased Type: Commercial

Web ID: 1047503 Last Update: 10/14/2021 Added: 1,681 Day(s) Ago

**Property Details** 

Address: 2450 Amsterdam Ave, Store 9 City: Manhattan State: NY

Address: 2430 Amsterdam Ave, Store 9 City, Manhattan State. NT

Zip: 10033 County: Manhattan Square Footage: 400 Total Bathrooms: 0

**Location Details** 

Water Front: No Water Access: No

**Broker Details** 