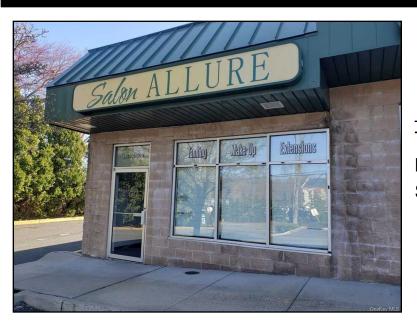

# 368 New Hempstead Road, Unit #Store New City, NY 10956

For Lease: \$1,675 Per Month

Type: Commercial MLS#: 6097233

Square Footage: 875

Approximately 875 square feet of open retail space. Formally a hair salon. Zoning is LS which allows for 1.Places of worship, Sunday school buildings, parish houses and rectories. 2. Public parks and playgrounds. 3. Schools, except nursery schools. 4. Fire, police and similar public buildings. 5. Offices for professional, governmental and business use with not more than 2,000 sq. ft. of floor area per establishment. 6. Retail drug, dry goods and variety, food, hardware, stationery and tobacco stores; newsstands; and pickup and delivery stores for dry-cleaning, laundry, launderette, laundromat nd shoe repair establishments. 7. Other retail stores and service establishments, such as banks, package liquor stores and personal service shops dealing directly with consumers (such as barbers and beauty parlors, tailor shops, pet shops, photographic studios and restaurants, tearooms, taverns and outdoor cafes) and more. \$1,750/month NNN of approximately \$660/month.