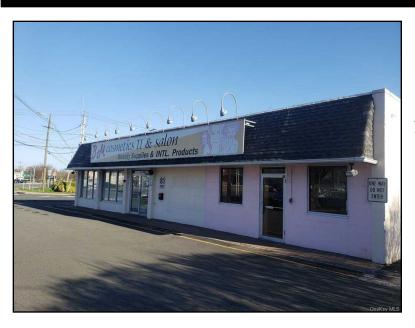

81 Route 59 Nanuet, NY 10954

For Lease: \$25 PSF

Type: Commercial MLS#: 6107238

Square Footage: 2,448

Approximately 2,448 square foot free standing building on a prime corner lot at a signalized intersection, with 31,000+ average daily traffic count. Which makes this a great retail spot. NNN expenses are 12.33 psf.