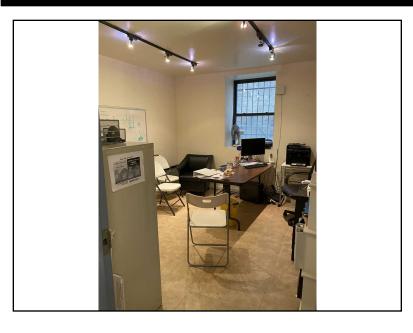

## 616 W 137th Street Manhattan, NY 10031

For Lease: \$3,999 Per Month

Type: Commercial

Web#: 1218802

Square Footage: 1,750

Community space available for rent to be used as an office. Multiple ways in and out of the space. Access to a courtyard can be discussed.