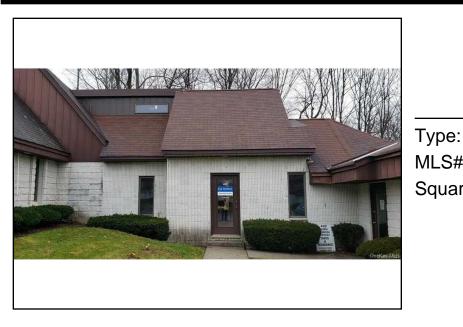

497 Route 304, Unit #B New City, NY 10956 For Lease: \$20 PSF

rpe: Commercial

MLS#: 6124184

Square Footage: 1,650

First floor office space. Located right on Route 304, but just far enough tucked back that it is very quiet and private.

## **Listing Details**

Asking Price: \$20 PSF Status: Leased Type: Commercial

MLS ID: 6124184 Last Update: 5/12/2022 Added: 1,536 Day(s) Ago

**Property Details** 

Address: 497 Route 304, Unit #B City: New City State: NY