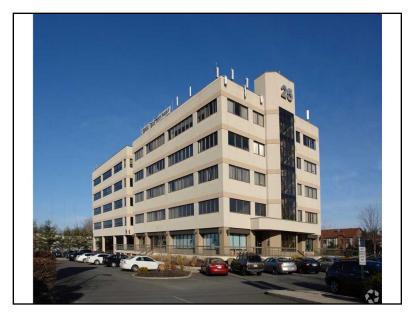

## 25 Smith St Nanuet, NY 10954 Contact for Details

Type: Web#: Square Footage: Commercial 1339288 6,948

Ideally located office building with plenty of parking located in Nanuet, arguably the heart of the commercial district of Rockland County. Located just off Route 304 and 59 with easy access to all major thoroughfare. There is plenty of opportunity to get creative and occupy as much space as you desire. The building is well kept.