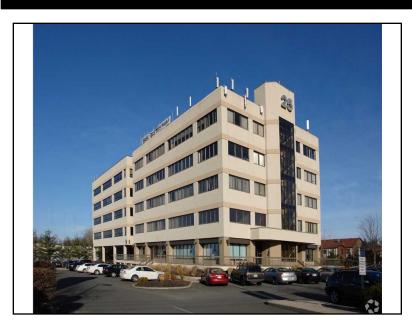

## 25 Smith St Nanuet, NY 10954 Contact for Details

Type: Commercial Web#: 1339289 Square Footage: 1,604

Ideally located office building with plenty of parking located in Nanuet, arguably the heart of the commercial district of Rockland County. Located just off Route 304 and 59 with easy access to all major thoroughfare. There is plenty of opportunity to get creative and occupy as much space as you desire. The building is well kept.