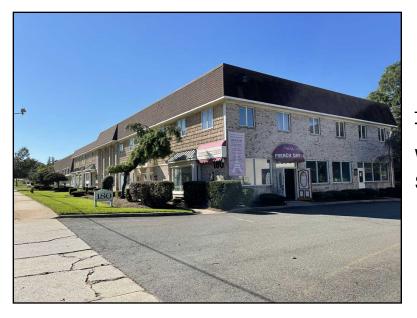

## 180 Franklin Turnpike Mahwah, NJ 07430 For Lease: \$15 PSF

Type: Web#: Square Footage:

Commercial 1350994 874

| Listing Details                                                    |                                          |                                             |
|--------------------------------------------------------------------|------------------------------------------|---------------------------------------------|
| Asking Price: \$15 PSF<br>Web ID: 1350994                          | Status: Leased<br>Last Update: 2/16/2022 | Type: Commercial<br>Added: 1,419 Day(s) Ago |
| Property Details                                                   |                                          |                                             |
| Address: 180 Franklin Turnpike<br>Zip: 07430<br>Total Bathrooms: 0 | City: Mahwah<br>County: Bergen           | State: NJ<br>Square Footage: 874            |
| Location Details                                                   |                                          |                                             |
| Water Front: No                                                    | Water Access: No                         |                                             |
| Broker Details                                                     |                                          |                                             |
| Triforce Commercial Real Estate LLC                                | Jason Horowitz                           | Rebecca Tran                                |