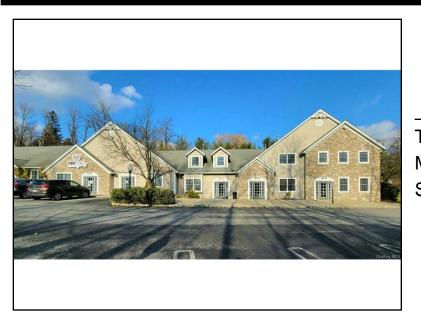

1540 202 Route Pomona, NY 10970

For Lease: \$32 PSF

Type: Commercial

MLS#: 6152976

Square Footage: 5,505

This turn key professional office space consists of many private offices, work stations, private conference room, kitchen and bathrooms. With ample parking in front and sides of the building. The front of this two story elevatored building faces route 202 in Pomona and has super visibility. Located right off exit 13 on the Palisades Interstate Parkway, this building is well situated to accommodate the need of a growing company. Professional tenant mix including dentist, lab, accountant, attorney, medical, chiropractor & more. Unit size, and lot size are approximate. Tenant is responsible for all utility costs. Gas, water and electric are separately metered. Owner would divide space.