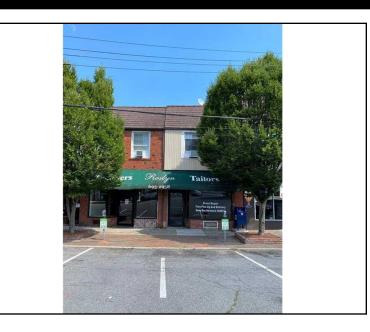

## 469 Ashford Avenue Greenburgh, NY 10502

For Lease: \$2,750 Per Month

Type: Commercial MLS#: 6156954

Square Footage: 1,200

Double store (THAT CAN BE DIVIDED IN HALF) with great exposure on Ashford Avenue. Located Just off Route 87 and Saw Mill River Road. Base Year Tax. The space has been cleaned up and placed back on the market.