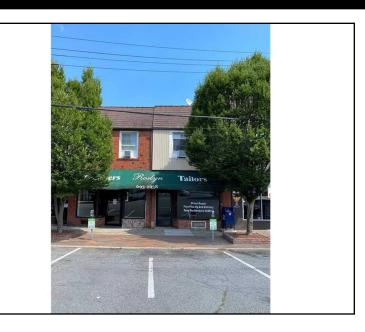

## 469 Ashford Avenue, Unit #A Greenburgh, NY 10502

For Lease: \$1,500 Per Month

Type: Commercial MLS#: 6156955

Square Footage: 600

Half of a double store (BOTH UNITS CAN BE DELIVERED TOGETHER) with great exposure on Ashford Avenue. Located Just off Route 87 and Saw Mill River Road. Base Year Tax. The space has been cleaned up and placed back on the market.