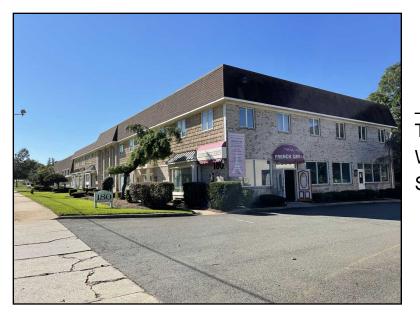

180 Franklin Turnpike Mahwah, NJ 07430 For Lease: \$25 PSF

1433059

872

Type: Commercial Web#: Square Footage:

The adjacent space which was formerly Pure Entertainment 872 sq ft, 5.2% CAM (about \$479.57 per month)