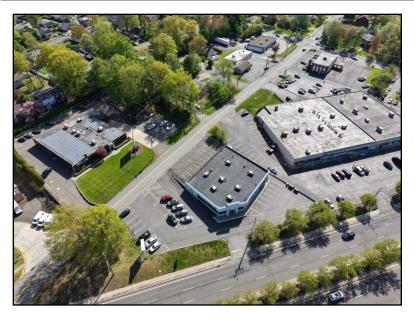

| 123 Route 59        |
|---------------------|
| Nanuet, NY 10954    |
| For Lease: \$28 PSF |

Type: MLS#: Square Footage: Commercial 6166159 3,800

Incredible opportunity to rent retail space in the heart of Rockland County's Commercial District located on Route 59 in Nanuet, NY. NYS DOT states that in 2023 the Annual Average Daily Traffic is 31,126 cars. The space was previously a bank which contained a drive thru. The property is in the CS (Community Shopping) Zone. One can rent 3,800 SF or 5,800 SF. 70% for property tax \$4,528.42 per month 70% insurance \$338.29 per month 70% CAM per \$940.58