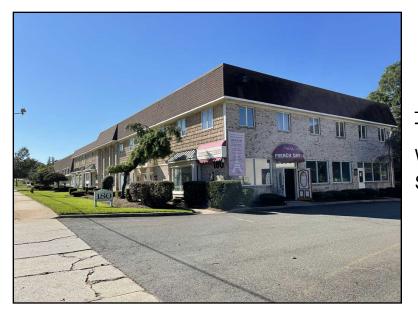

## 180 Franklin Turnpike Mahwah, NJ 07430 For Lease: \$15 PSF

1483812

874

Type: Commercial Web#: Square Footage:

| Listing Details                                                    |                                         |                                             |
|--------------------------------------------------------------------|-----------------------------------------|---------------------------------------------|
| Asking Price: \$15 PSF<br>Web ID: 1483812                          | Status: Leased<br>Last Update: 9/6/2022 | Type: Commercial<br>Added: 1,246 Day(s) Ago |
| Property Details                                                   |                                         |                                             |
| Address: 180 Franklin Turnpike<br>Zip: 07430<br>Total Bathrooms: 0 | City: Mahwah<br>County: Bergen          | State: NJ<br>Square Footage: 874            |
| Location Details                                                   |                                         |                                             |
| Water Front: No                                                    | Water Access: No                        |                                             |
| Broker Details                                                     |                                         |                                             |
| Triforce Commercial Real Estate LLC                                | Jason Horowitz                          |                                             |