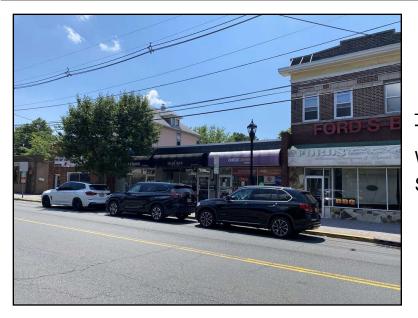

## 459 New Brunswick Ave Fords, NJ 08863 For Lease: \$1,950 Per Month

Type:CommercialWeb#:1578808Square Footage:990

1,520 SF unit offered at \$1,950 per month gross plus utilities. Tenant gets two off-street parking spots. A brand new HVAC was very recently installed. The property is moments from Route 9 and the Garden State Parkway. Located Just above the Driscoll Bridge.