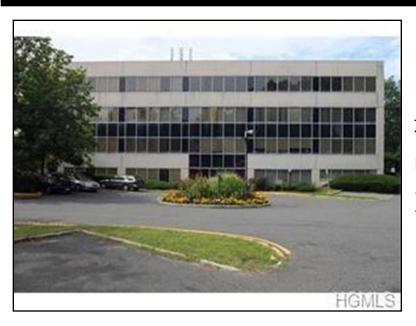

## 978 Route 45, Unit #109 , NY 10970

For Lease: \$22 PSF

Type: Commercial

MLS#: 4633665

Square Footage:

Year Built: 1980

Office building at exit 12 off PIP & 1 mile from Rt. 202 in a park-like surrounding. Professional tenant mix incl. med. Docs, Therapists, Accountant, Attorney, Lab, Dentist & more. Suite 109 is a bright corner unit of 1,700sf. Most recently used as a shared space of Chiropractic & Podiatrist practices; two separate entrances would lend itself nicely as a shared practice. Current setup of large reception area & a mix of large open spaces & smaller rooms – some existing sinks as well as existing bathroom in unit. Other current availabilities in the building are 510 sf, 1,190 sf, 1,254 sf (1st floor) & 1,675 sf (2nd floor) spaces. Modified Gross lease; base rent + pro-rata of utilities (electric, water, sewer) & tax (NO CAM). Handicap accessible atrium/lobby, elevator & easy access parking w/plenty spaces. Building management & maintenance on location. Moments to Pomona Business hub and to New City for shopping, dining & professional services. Additional Information: ComUtilitiesAvailable: Cooling, Heating, Lighting,