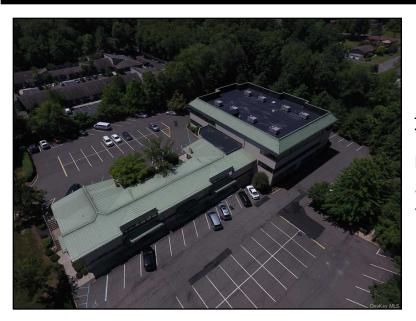

345 Main Street, Unit #S New City, NY 10956

For Lease: \$25 PSF

Type: Commercial

MLS#: 6203565

Square Footage: 1,685

Year Built: 2007

This space is currently raw and needs a build out. Landlord will offer tenant allowance improvement for qualified tenant.

## **Listing Details**

Asking Price: \$25 PSF Status: Expired Type: Commercial

MLS ID: 6203565 Last Update: 6/1/2023 Added: 1,138 Day(s) Ago

**Property Details** 

Address: 345 Main Street, Unit #S City: New City State: NY