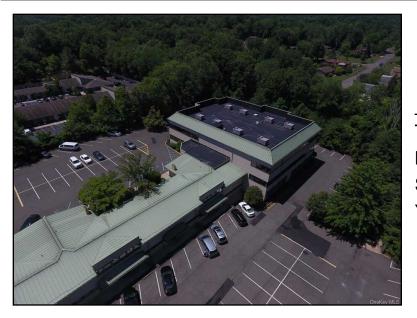

345 Main Street, Unit #W New City, NY 10956 For Lease: \$25 PSF

| Commercial |
|------------|
| 6203566    |
| 1,685      |
| 2007       |
|            |

This space is currently raw and needs a build out. Landlord will offer tenant allowance improvement for qualified tenant.