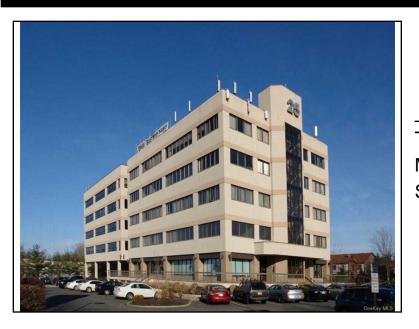

## 25 Smith Street, Unit #204 Nanuet, NY 10954

For Lease: \$3,748 Per Month

Type: Commercial MLS#: 6207305

Square Footage: 2,228

Ideally located office building with plenty of parking located in Nanuet, arguably the heart of the commercial district of Rockland County. Located just off Route 304 and 59 with easy access to all major thoroughfare. There is plenty of opportunity to get creative and occupy as much space as you desire. The building is well kept. Building is served by two elevators. There are 2 buildings joined by a breezeway. PLEASE NOTE THAT THE RENTAL RATE IS THE BASE RENT. Current NNN expenses are \$9 PSF.