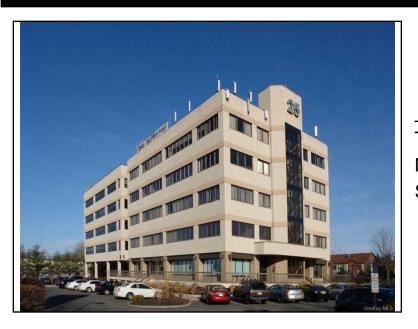

## 25 Smith Street, Unit #404 Nanuet, NY 10954

For Lease: \$2,077 Per Month

Type: Commercial MLS#: 6207307

Square Footage: 1,133

Ideally located office building with plenty of parking located in Nanuet, arguably the heart of the commercial district of Rockland County. Located just off Route 304 and 59 with easy access to all major thoroughfare. There is plenty of opportunity to get creative and occupy as much space as you desire. The building is well kept. Building is served by two elevators. There are 2 buildings joined by a breezeway. PLEASE NOTE THAT THE RENTAL RATE IS THE BASE RENT. Current NNN expenses are \$9 PSF.