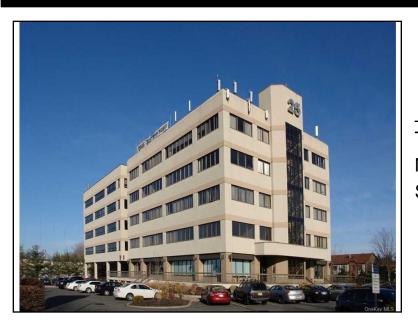

## 25 Smith Street, Unit #405 Nanuet, NY 10954

For Lease: \$2,482 Per Month

Type: Commercial MLS#: 6207309

Square Footage: 1,103

Ideally located office building with plenty of parking located in Nanuet, arguably the heart of the commercial district of Rockland County. Located just off Route 304 and 59 with easy access to all major thoroughfare. There is plenty of opportunity to get creative and occupy as much space as you desire. The building is well kept. Building is served by two elevators. There are 2 buildings joined by a breezeway. Current NNN expenses are \$9 PSF.