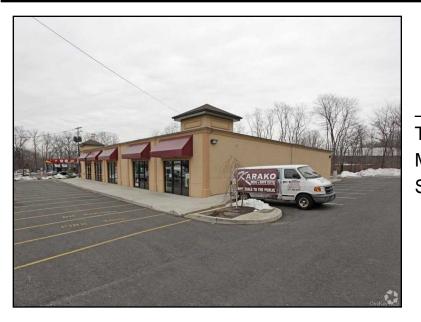

## 414 Route 59, Unit #3 Monsey, NY 10952 For Lease: \$3,673 Per Month

6207353

1,520

Type: Commercial MLS#: Square Footage:

Prime Monsey retail space located on highly trafficked Route 59. There is a very healthy tenant mix. PLEASE NOTE THAT THE RENTAL RATE IS THE BASE RENT NNN expenses are currently \$9 PSF. 4% annual increases or CPI, whichever is greater. There is a \$600 per year sprinkler maintenance fee.