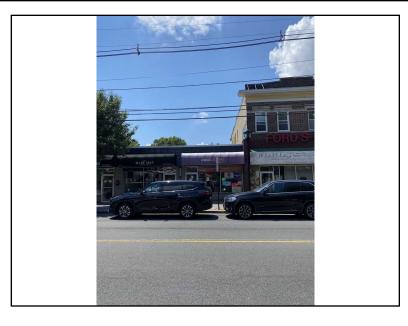

## 459 New Brunswick Ave Fords, NJ 08863

For Lease: \$1,950 Per Month

Type: Commercial

Web#: 1654148

Square Footage: 990

990 SF unit offered at \$1,950 per month gross plus utilities. Tenant gets two off-street parking spots. A brand new HVAC was very recently installed. The property is moments from Route 9 and the Garden State Parkway. Located Just above the Driscoll Bridge.