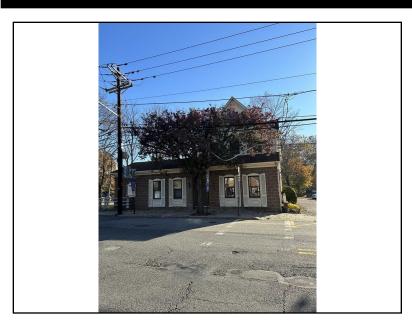

## 625 N Maple Ho Ho Kus, NJ 07423

For Lease: \$2,000 Per Month

Type: Commercial Web#: 1662617

Square Footage: 850

Turnkey second floor office space located right in Town. The office features: a restroom, waiting area and three offices.

## **Listing Details**

Asking Price: \$2,000 Per Month Status: Leased Type: Commercial

Web ID: 1662617 Last Update: 2/17/2025 Added: 1,029 Day(s) Ago

**Property Details** 

Address: 625 N Maple City: Ho Ho Kus State: NJ

Zip: 07423 County: Bergen Square Footage: 850

Total Bathrooms: 0

**Location Details** 

Water Front: No Water Access: No

**Broker Details** 

Triforce Commercial Real Estate LLC Jason Horowitz