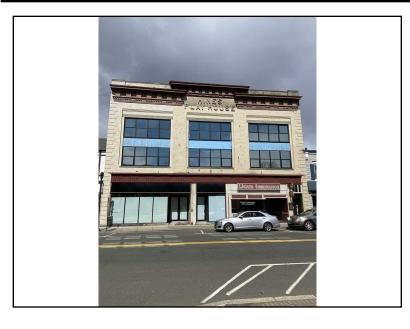

## 92 Lafayette Avenue Unit#1-2 Suffern, NY 10901

For Lease: \$2,530 Per Month

Type: Commercial

Web#: 1668624

Square Footage: 2,024

Type: Commercial

Newly renovated trophy space located right on Lafayette Avenue in the Village of Suffern. The property has a few parking spots in the rear. The building backs up to the municipal parking lot for convenience. This space has 3,293 +/- SF located on the ground level offered @ \$25.50 PSF and can be combined with 2,024 +/- SF of showroom space with high ceilings offered @ \$15 PSF. Videos can be provided upon request. The building is located in the CB zone. Some uses by right include, but are not limited to: Professional and business offices, banks, Retail stores; personal services; galleries, studios. - restaurants, indoor theaters.