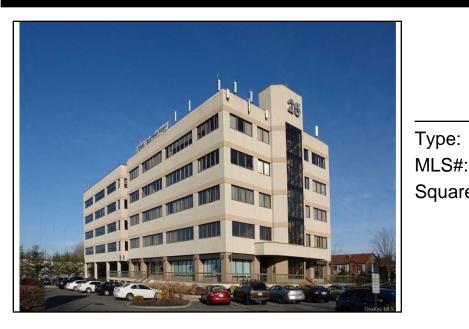

## 25 Smith Street, Unit #402 Nanuet, NY 10954

For Lease: \$1,197 Per Month

Type: Commercial 6221206

Square Footage: 532

Ideally located office building with plenty of parking located in Nanuet, arguably the heart of the commercial district of Rockland County. Located just off Route 304 and 59 with easy access to all major thoroughfare. There is plenty of opportunity to get creative and occupy as much space as you desire. The building is well kept. Building is served by two elevators. There are 2 buildings joined by a breezeway. PLEASE NOTE THAT THE RENTAL RATE IS THE BASE RENT. Current NNN expenses are \$9 PSF.