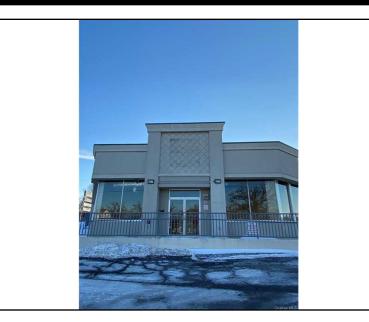

123 Route 59 Nanuet, NY 10954 For Lease: \$35 PSF

Type: MLS#: Square Footage: Commercial 6223013 2,000

Incredible opportunity to rent retail space in the heart of Rockland County's Commercial District located on Route 59 in Nanuet, NY. NYS DOT states that in 2019 over 850,000 cars passed the site. The space was previously a bank which contained a drive thru. The property is in the CS (Community Shopping) Zone. There are three options. Rent 2,000 SF, 3,000 SF or 5,800 SF. 24% of taxes, CAM & insurance - Taxes are currently \$1,552.60 per month, CAM is \$322.48 per month and insurance is \$115.99 per month.