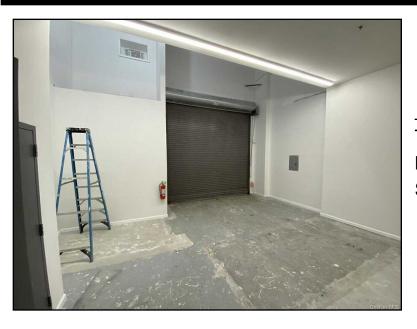

## 301 Route 17 Hillburn, NY 10931

For Lease: \$3,000 Per Month

Type: Commercial MLS#: 6223261

Square Footage: 2,000

301 Route 17 is a flex warehouse facility located in the village of Hillburn, NY. The unit spans roughly 1,500 SF of second floor walk up office + 500 SF of industrial space and is situated on an HC zoned site. The warehousing breakdown: 1-12 foot drive in door, 20'3" deep by 22'11" wide, bathroom, the front half has a ceiling height of about 20'1" and the back half has a height of about 12'3". The property conveniently sits right off of Rt 17, within 1 mile of I-87 and I-287. Just recently renovated, other property features include a separate entrance/exit, ample parking, new flooring, and an updated HVAC system. Ask of \$3,000 per month plus \$250 per month for utilities.