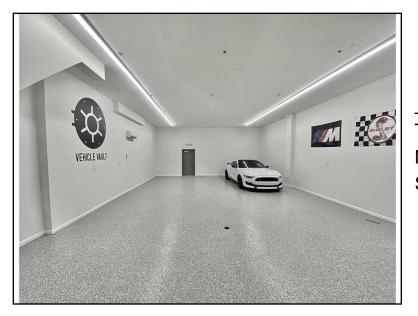

## 301 Route 17 Hillburn, NY 10931 For Lease: \$7,000 Per Month

Type:CommercialMLS#:6224292Square Footage:3,000

301 Route 17 is a flex warehouse facility located in the village of Hillburn, NY. The unit spans roughly 1,500 SF of second floor walk up office + 1,500 SF of industrial space and is situated on an HC zoned site. The warehousing breakdown: 1-12 foot drive in door with a height of about 12'3". The property conveniently sits right off of Rt 17, within 1 mile of I-87 and I-287. Just recently renovated, other property features include a separate entrance/exit, ample parking, new flooring, and an updated HVAC system. Tenant responsible for proportionate share of utilities.