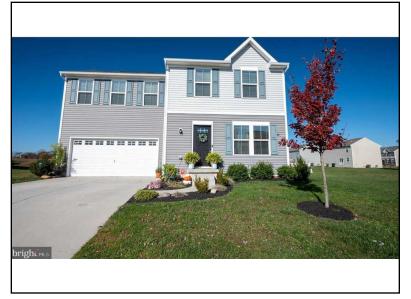

## 318 Bluecoat Drive Dover, DE 19901 Contact for Details

Type: Web#: Square Footage: Single Family 1705608 1,693

| Listing Details                                                |                                                        |                                              |
|----------------------------------------------------------------|--------------------------------------------------------|----------------------------------------------|
| Asking Price: Contact for Details<br>Web ID: 1705608           | Status: Sold<br>Last Update: 1/11/2023                 | Type: Single Family<br>Added: 961 Day(s) Ago |
| Property Details                                               |                                                        |                                              |
| Address: 318 Bluecoat Drive<br>Zip: 19901<br>Total Bedrooms: 4 | City: Dover<br>County: Kent<br>Total Bathrooms: 3 full | State: DE<br>Square Footage: 1,693           |
| Location Details                                               |                                                        |                                              |
| Water Front: No                                                | Water Access: No                                       |                                              |
| Broker Details                                                 |                                                        |                                              |
| Triforce Commercial Real Estate LLC                            | Jason Horowitz                                         |                                              |