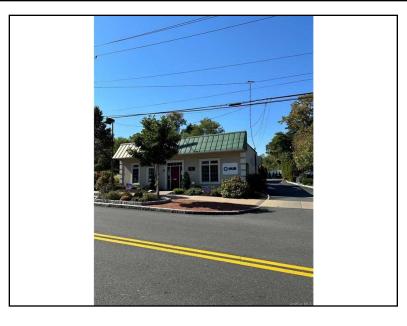

## 91 South Main Street, Unit #4 New City, NY 10956

For Lease: \$1,200 Per Month

Type: Commercial MLS#: 6227044

Square Footage: 105

Turnkey, ALL inclusive office suites located on S Main Street next to Starbucks. Furniture is included. The building has 11 parking spaces, a Generac generator, electric charger for an EV, and 2 bathrooms.