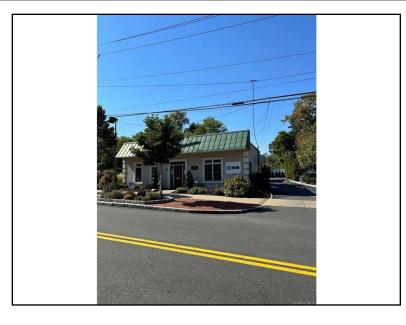

91 South Main Street, Unit #2 New City, NY 10956 For Lease: \$31 PSF

Type: Commercial MLS#: 6227045

Square Footage: 220

Turnkey, ALL inclusive office suites located on S Main Street next to Starbucks. Furniture is included. The building has 11 parking spaces, a Generac generator, electric charger for an EV, and 2 bathrooms.