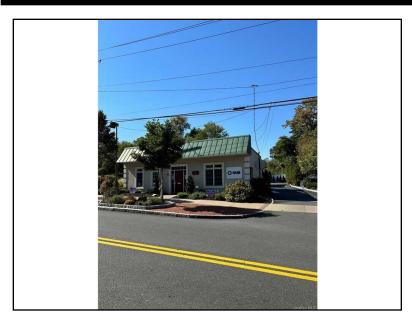

## 91 South Main Street, Unit #7 New City, NY 10956

For Lease: \$500 Per Month

Type: Commercial MLS#: 6227046

Square Footage: 75

Turnkey, ALL inclusive office cubicle located on S Main Street next to Starbucks. Furniture is included. The building has 11 parking spaces, a Generac generator, electric charger for an EV, and 2 bathrooms. Please note that this is 1 of 7 cubicles available within a shared office.