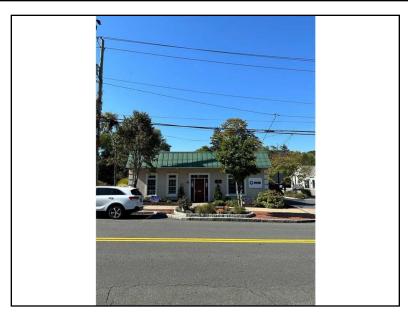

## 91 South Main Street, Unit #Front New City, NY 10956 For Lease: \$31 PSF

Type: Commercial

MLS#: 6227826

Square Footage: 1,750

Prime 1,750 +/- SF turnkey, office space located on S Main Street next to Starbucks. This unit contains: 3 individual offices, reception, kitchenette, one bathroom, conference room, open area and a number of closets and storage space. There are roughly 11 parking spaces. Two of which have access to an electric charger for an EV. There is a Generac generator. There are 2 HVAC units which will be delivered in working order and will become the responsibility of the Tenant. Tens of thousands of dollars worth of equipment is included in the rent. NNN expenses about \$9.11 PSF.