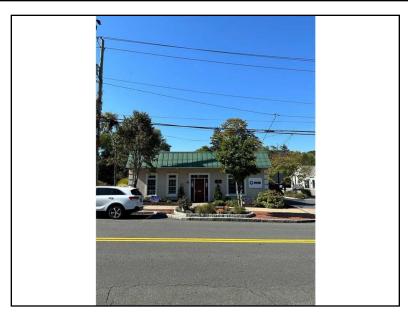

## 91 South Main Street, Unit #Rear New City, NY 10956 For Lease: \$31 PSF

Type: Commercial MLS#: 6227845

Square Footage: 1,212

Prime 1,212 +/- SF turnkey, office space located on S Main Street next to Starbucks. This unit contains: 1 individual office, 7 cubicles, one bathroom, open area and a number of closets and storage space. There are roughly 11 parking spaces. Two of which have access to an electric charger for an EV. There is a Generac generator. There are 2 HVAC units which will be delivered in working order and will become the responsibility of the Tenant. Tens of thousands of dollars worth of equipment is included in the rent. NNN expenses about \$9.11 PSF.