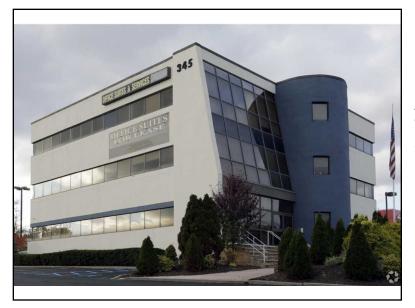

## 345 Rt 17 S, Unit 2 Upper Saddle River, NJ 07458 For Lease: \$1,425 Per Month

| Туре:           | Commercial |
|-----------------|------------|
| Web#:           | 1735015    |
| Square Footage: | 240        |

All-inclusive furnished offices! Pick up any dates you want in the week. 24/7 access, a shared kitchen, conference rooms and plenty of parking spaces. The office building is right on Route 17 and gives all conveniences in the Upper Saddle River commercial district, Ramsey and Allendale area. (345 NJ 17, USR) Larger units are also available for professionals that need additional space. Price is negotiable. We also provide virtual office/mailbox services at this address. USR Offices LLC (Private suite rental) 24/7 access \$35 application fee (non-refundable) 2 month security deposit (if approved) 1st months rent Proof of income/ID Parking available (no over night parking) USR Partial Days (per month) Rental Hours 7am to 7pm \$35 application fee (non-refundable) Starts at \$375 for 3 set days a week for one to two employees in a suite. Large suites for 3 or more employees is \$575/month (the other days can be rented by other client) 2 month security deposit 1st months rent Proof of income Parking available (no over night parking) USR Parking Rental (Overnight parking only) We allow commercial vans, small and medium size box trucks (attached the size of the trucks allowed) No trailers of any kind \$35 application fee Proof of income Parking fee \$125 per space Proof of current license, registration, and insurance card USR Virtual Service We office mailbox service, where a client can use our address as their business address \$35 application fee \$105 per month

## **Listing Details**

| Asking Price: \$1,425 Per Month<br>Web ID: 1735015               | Status: Active<br>Last Update: 2/11/2023   | Type: Commercial<br>Added: 950 Day(s) Ago |  |
|------------------------------------------------------------------|--------------------------------------------|-------------------------------------------|--|
| Property Details                                                 |                                            |                                           |  |
| Address: 345 Rt 17 S, Unit 2<br>Zip: 07458<br>Total Bathrooms: 0 | City: Upper Saddle River<br>County: Bergen | State: NJ<br>Square Footage: 240          |  |
| Location Details                                                 |                                            |                                           |  |
| Water Front: No                                                  | Water Access: No                           |                                           |  |
| Broker Details                                                   |                                            |                                           |  |
| Triforce Commercial Real Estate LLC                              | Jason Horowitz                             |                                           |  |