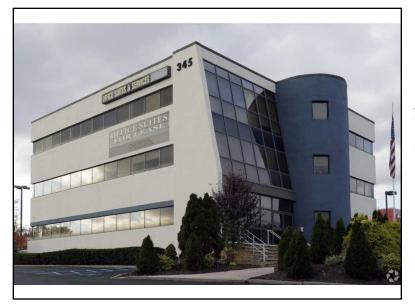

## 345 Rt 17 S, Unit 7 Upper Saddle River, NJ 07458 For Lease: \$1,205 Per Month

| Туре:           | Commercial |
|-----------------|------------|
| Web#:           | 1735016    |
| Square Footage: | 228        |

All-inclusive furnished offices! Pick up any dates you want in the week. 24/7 access, a shared kitchen, conference rooms and plenty of parking spaces. The office building is right on Route 17 and gives all conveniences in the Upper Saddle River commercial district, Ramsey and Allendale area. (345 NJ 17, USR) Larger units are also available for professionals that need additional space. Price is negotiable. We also provide virtual office/mailbox services at this address. USR Offices LLC (Private suite rental) 24/7 access \$35 application fee (non-refundable) 2 month security deposit (if approved) 1st months rent Proof of income/ID Parking available (no over night parking) USR Partial Days (per month) Rental Hours 7am to 7pm \$35 application fee (non-refundable) Starts at \$375 for 3 set days a week for one to two employees in a suite. Large suites for 3 or more employees is \$575/month (the other days can be rented by other client) 2 month security deposit 1st months rent Proof of income Parking available (no over night parking) USR Parking NUSR Parking NUSR Parking NUSR Parking and medium size box trucks (attached the size of the trucks allowed) No trailers of any kind \$35 application fee Proof of income Parking fee \$125 per space Proof of current license, registration, and insurance card USR Virtual Service We office mailbox service, where a client can use our address as their business address \$35 application fee \$105 per month