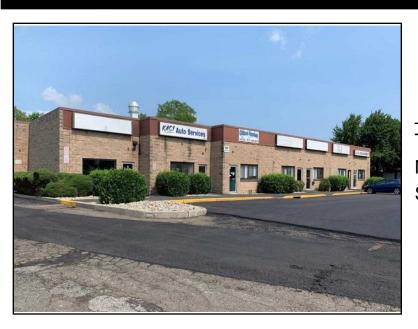

## 231 S Middletown Road, Unit #1 Nanuet, NY 10954

For Lease: \$2,084 Per Month

Type: Commercial

MLS#: 6238669

Square Footage: 1,000

Rare flex space featuring 50/50 breakdown between retail/office and garage space. Front part interior measurements about 21' x 25'. Garage part interior measurements about 21' x 26'. 14'6" ceiling height. 12' x 10' garage door. The unit is located right on Middletown Road right off Route 59. PLEASE NOTE THAT THE RENTAL RATE IS THE BASE RENT. Current NNN is \$9 PSF. There is an annual sprinkler fee of \$400 per year and sanitation of \$75+ per month depending on business. The Landlord is seeking 4% annual increases or CPI, whichever is greater.