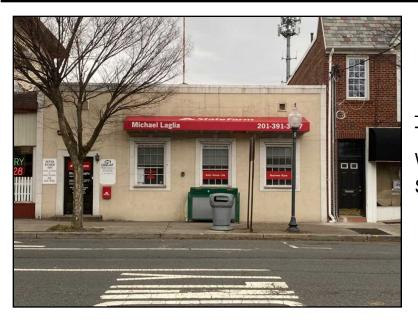

## 98 Broadway Hillsdale, NJ 07642 For Lease: \$2,600 Per Month

Type:CommercialWeb#:1766488Square Footage:1,600

Former insurance office located in Downtown Hillsdale located across from the Train. Rent includes: taxes, CAM and water. Tenant is responsible for 41% of gas and electric which averages about \$8,500/yr. After each year if the total is more, then the new Tenant is responsible for 100% of the increase. There is a rear door that leads to a common area entrance/exit to the rear of the property where there is a municipal parking lot.