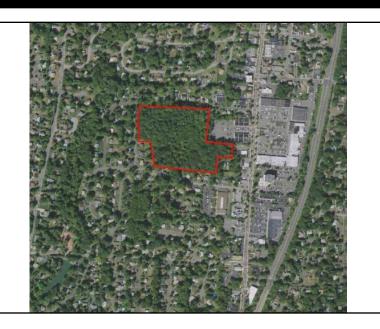

55 Schriever Lane New City, NY 10956

For Sale: \$7,750,000

Type: Land MLS#: 6242882 Square Footage: \$33,127 Taxes:

55 Schriever Lane, a rare and exciting opportunity to own a prime piece of land right in the heart of town, ripe for development. This expansive parcel located in the Hamlet of New City (Town of Clarkstown) boasts an impressive 14.2 +/- acres, providing ample space for a multitude of development options. It is surrounded by thriving businesses, bustling streets, and a dynamic local culture that promises to attract both residents and visitors alike. The subject property is zoned R-15. The property provides the ideal canvas to bring your vision to life and further enhance all that the community has to offer. Don't miss this rare opportunity to own a prime parcel of land right in the heart of town. With its ideal location and expansive size, this property is an excellent investment opportunity for anyone looking to capitalize on the growth and development in the suburbs of New York City.

## **Property Details**

State: NY City: New City Address: 55 Schriever Lane

Zip: 10956 County: Rockland Total Bathrooms: 0

**Location Details** 

Lot Size: 14.2 Acres Water Front: No Water Access: No

**School Details** 