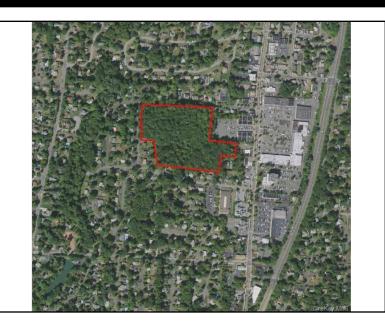

55 Schriever Lane New City, NY 10956

For Sale: \$7,750,000

Type: Land MLS#: 6242882 Square Footage:

\$33,127 Taxes:

55 Schriever Lane, a rare and exciting opportunity to own a prime piece of land right in the heart of town, ripe for development. This expansive parcel located in the Hamlet of New City (Town of Clarkstown) boasts an impressive 14.2 +/- acres, providing ample space for a multitude of development options. It is surrounded by thriving businesses, bustling streets, and a dynamic local culture that promises to attract both residents and visitors alike. The subject property is zoned R-15. The property provides the ideal canvas to bring your vision to life and further enhance all that the community has to offer. Don't miss this rare opportunity to own a prime parcel of land right in the heart of town. With its ideal location and expansive size, this property is an excellent investment opportunity for anyone looking to capitalize on the growth and development in the suburbs of New York City.

#### **Location Details**

Lot Size: 14.2 Acres

Water Front: No

Water Access: No