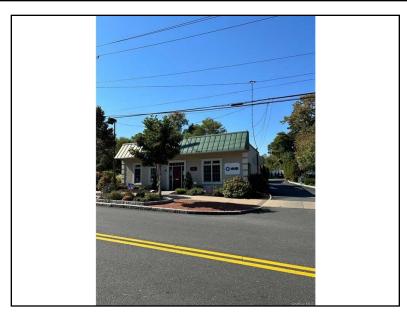

91 South Main Street, Unit #1

New City, NY 10956

For Lease: \$31 PSF

Type: Commercial

MLS#: 6242946

Square Footage: 105

Turnkey, ALL inclusive office suites located on S Main Street next to Starbucks. Furniture is included. The building has 11 parking spaces, a Generac generator, electric charger for an EV, and 2 bathrooms.