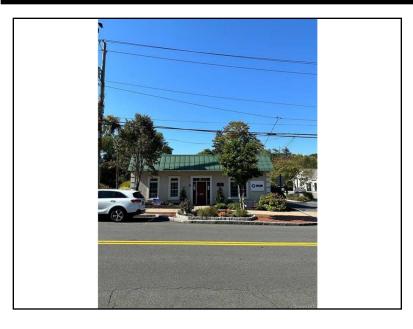

## 91 South Main Street, Unit #5 New City, NY 10956

For Lease: \$350 Per Month

Type: Commercial MLS#: 6242948

Square Footage: 75

Turnkey, ALL inclusive office cubicle located on S Main Street next to Starbucks. Furniture is included. The building has 11 parking spaces, a Generac generator, electric charger for an EV, and 2 bathrooms. Please note that this is 1 of 7 cubicles available within a shared office.