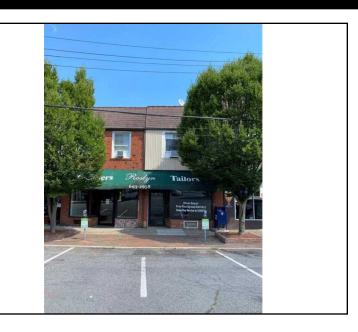

# 471 Ashford Avenue Greenburgh, NY 10502

For Lease: \$1,500 Per Month

Type: Commercial MLS#: 6243069

Square Footage: 600

Great exposure on Ashford Avenue, located Just off Route 87 and Saw Mill River Road. Tenant is responsible for \$250 a month in taxes plus utilities.

## **Property Details**

Address: 471 Ashford Avenue

Zip: 10502

Total Bathrooms: 0

City: Greenburgh

County: Westchester

State: NY

Square Footage: 600