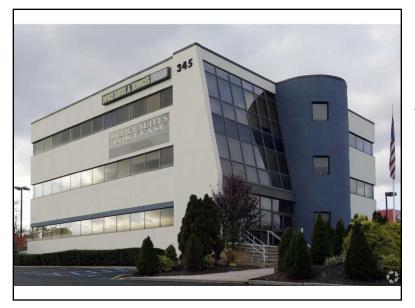

## 345 Rt 17 S, Unit 11 & 12 Upper Saddle River, NJ 07458 For Lease: \$1,050 Per Month

| Туре:           | Commercial |
|-----------------|------------|
| Web#:           | 1781984    |
| Square Footage: | 500        |

All-inclusive furnished offices! Pick up any dates you want in the week. 24/7 access, a shared kitchen, conference rooms and plenty of parking spaces. The office building is right on Route 17 and gives all conveniences in the Upper Saddle River commercial district, Ramsey and Allendale area. (345 NJ 17, USR) Larger units are also available for professionals that need additional space. Price is negotiable. We also provide virtual office/mailbox services at this address. USR Offices LLC (Private suite rental) 24/7 access \$35 application fee (non-refundable) 2 month security deposit (if approved) 1st months rent Proof of income/ID Parking available (no over night parking) USR Partial Days (per month) Rental Hours 7am to 7pm \$35 application fee (non-refundable) Starts at \$375 for 3 set days a week for one to two employees in a suite. Large suites for 3 or more employees is \$575/month (the other days can be rented by other client) 2 month security deposit 1st months rent Proof of income Parking available (no over night parking) USR Parking NUSR Parking NUSR Parking NUSR Parking and medium size box trucks (attached the size of the trucks allowed) No trailers of any kind \$35 application fee Proof of income Parking fee \$125 per space Proof of current license, registration, and insurance card USR Virtual Service We office mailbox service, where a client can use our address as their business address \$35 application fee \$105 per month

## **Listing Details**

| Asking Price: \$1,050 Per Month<br>Web ID: 1781984                     | Status: Leased<br>Last Update: 4/14/2023   | Type: Commercial<br>Added: 868 Day(s) Ago |  |
|------------------------------------------------------------------------|--------------------------------------------|-------------------------------------------|--|
| Property Details                                                       |                                            |                                           |  |
| Address: 345 Rt 17 S, Unit 11 & 12<br>Zip: 07458<br>Total Bathrooms: 0 | City: Upper Saddle River<br>County: Bergen | State: NJ<br>Square Footage: 500          |  |
| Location Details                                                       |                                            |                                           |  |
| Water Front: No                                                        | Water Access: No                           |                                           |  |
| Broker Details                                                         |                                            |                                           |  |
| Triforce Commercial Real Estate LLC                                    | Jason Horowitz                             |                                           |  |