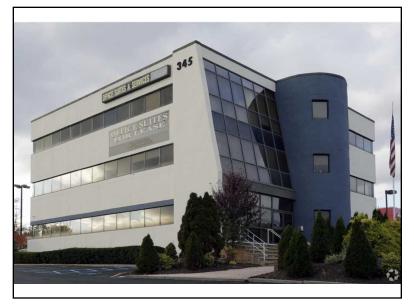

## 345 Rt 17 S, Unit 44 Upper Saddle River, NJ 07458 Contact for Details

| Туре:           | Commercial |
|-----------------|------------|
| Web#:           | 1834801    |
| Square Footage: | 180        |

All-inclusive furnished offices! Pick up any dates you want in the week. 24/7 access, a shared kitchen, conference rooms and plenty of parking spaces. The office building is right on Route 17 and gives all conveniences in the Upper Saddle River commercial district, Ramsey and Allendale area. (345 NJ 17, USR) Larger units are also available for professionals that need additional space. Price is negotiable. We also provide virtual office/mailbox services at this address. USR Offices LLC (Private suite rental) 24/7 access \$35 application fee (non-refundable) 2 month security deposit (if approved) 1st months rent Proof of income/ID Parking available (no over night parking) USR Partial Days (per month) Rental Hours 7am to 7pm \$35 application fee (non-refundable) Starts at \$375 for 3 set days a week for one to two employees in a suite. Large suites for 3 or more employees is \$575/month (the other days can be rented by other client) 2 month security deposit 1st months rent Proof of income Parking available (no over night parking) USR Parking NUSR Parking and the enter the proof of income Parking available (no over night parking) USR Parking and the enter days can be rented by other client) 2 month security deposit 1st months rent Proof of income Parking available (no over night parking) USR Parking Rental (Overnight parking only) We allow commercial vans, small and medium size box trucks (attached the size of the trucks allowed) No trailers of any kind \$35 application fee Proof of income Parking fee \$125 per space Proof of current license, registration, and insurance card USR Virtual Service We office mailbox service, where a client can use our address as their business address \$35 application fee \$105 per month