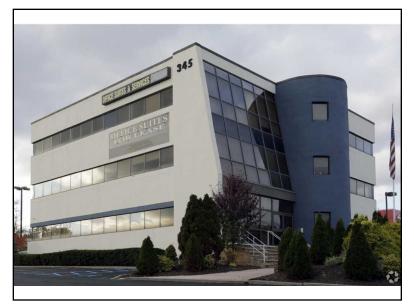

## 345 Rt 17 S, Unit 16C Upper Saddle River, NJ 07458 Contact for Details

| Туре:           | Commercial |
|-----------------|------------|
| Web#:           | 1838647    |
| Square Footage: | 100        |

All-inclusive furnished offices! Pick up any dates you want in the week. 24/7 access, a shared kitchen, conference rooms and plenty of parking spaces. The office building is right on Route 17 and gives all conveniences in the Upper Saddle River commercial district, Ramsey and Allendale area. (345 NJ 17, USR) Larger units are also available for professionals that need additional space. Price is negotiable. We also provide virtual office/mailbox services at this address. USR Offices LLC (Private suite rental) 24/7 access \$35 application fee (non-refundable) 2 month security deposit (if approved) 1st months rent Proof of income/ID Parking available (no over night parking) USR Partial Days (per month) Rental Hours 7am to 7pm \$35 application fee (non-refundable) Starts at \$375 for 3 set days a week for one to two employees in a suite. Large suites for 3 or more employees is \$575/month (the other days can be rented by other client) 2 month security deposit 1st months rent Proof of income Parking available (no over night parking) USR Parking NUSR Parking NUSR Parking NUSR Parking and medium size box trucks (attached the size of the trucks allowed) No trailers of any kind \$35 application fee Proof of income Parking fee \$125 per space Proof of current license, registration, and insurance card USR Virtual Service We office mailbox service, where a client can use our address as their business address \$35 application fee \$105 per month