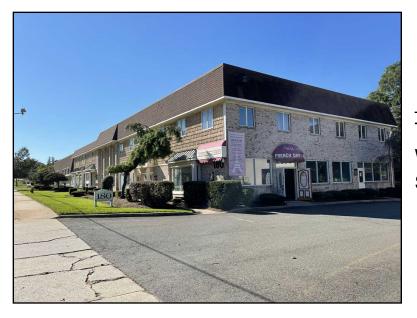

180 Franklin Turnpike Mahwah, NJ 07430 For Lease: \$4,150 Per Month

Type: Web#: Square Footage: Commercial 1860094 1,900

CAM - \$1,162 per month

| Listing Details                                                    |                                          |                                           |
|--------------------------------------------------------------------|------------------------------------------|-------------------------------------------|
| Asking Price: \$4,150 Per Month<br>Web ID: 1860094                 | Status: Leased<br>Last Update: 9/20/2023 | Type: Commercial<br>Added: 757 Day(s) Ago |
| Property Details                                                   |                                          |                                           |
| Address: 180 Franklin Turnpike<br>Zip: 07430<br>Total Bathrooms: 0 | City: Mahwah<br>County: Bergen           | State: NJ<br>Square Footage: 1,900        |
| Location Details                                                   |                                          |                                           |
| Water Front: No                                                    | Water Access: No                         |                                           |
| Broker Details                                                     |                                          |                                           |
| Triforce Commercial Real Estate LLC                                | Jason Horowitz                           |                                           |